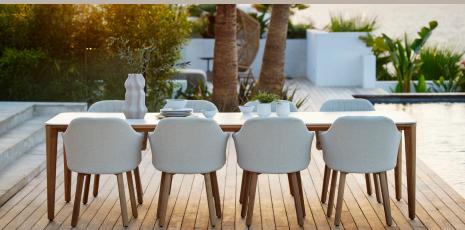

#### 3. OUTDOOR & INDOOR USE

Create the same look and feeling outdoors as indoors. The cover can be changed without use of tools, making it easy to clean or change.

### 5. QUICKDRY & AIRFLOW SYSTEM

Cane-line QuickDry & Airflow system offers cushions with special QuickDryFoam<sup>®</sup>. The unique cushion composition ensures quick drainage after heavy rain and effective air circulation in humid weather conditions.

The benefit is dry cushions app. one hour after downpour and no risk of mould building inside the cushions due to the constant air circulation. Outdoor only.

See how to change cuhsions easily

Explore the Choice collection