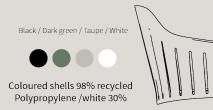

### 7. CHOICE BASE SHELL

The coloured shells are produced with 98% recycled Polypropylene, and the white shell with 30%.

### 3. CHOOSE SEAT / BACK CUSHIONS

Black Taupe

Dark Light

grey

grey

.

Dusty green rose

Sand Taupe