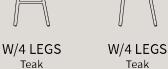

### 2. CHOOSE LEGS

CHAIR

W/4 LEGS

Teak

•

SLED Steel

W/SWIVEL Aluminium ... Black / Dark green / Taupe Black / Polished

W/4 LEGS Teak

COUNTER

BAR

W/4 LEGS

Teak

SLED Steel