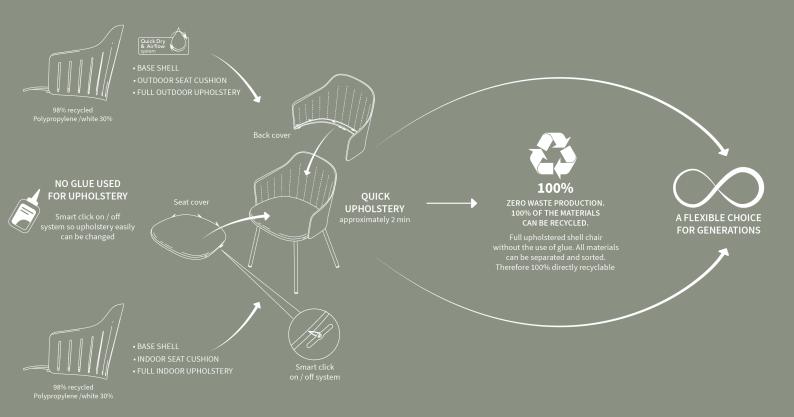

# The Life Cycle of Choice

### 2. GLUE FREE, EASY TO RE-USE MATERIALS

Smart click on / off system so upholstery can be changed as needed. No glue. All materials can be separated and re-cycled.

### 8. SMART CLICK ON / OFF SYSTEM

Smart click on / off system so upholstery can be changed as needed.

### 7. CHOICE BASE SHELL

The coloured shells are produced with 98% recycled Polypropylene, and the white shell with 30%.

### 5. QUICKDRY & AIRFLOW SYSTEM

Cane-line QuickDry & Airflow system offers cushions with special QuickDryFoam<sup>®</sup>. The unique cushion composition ensures quick drainage after heavy rain and effective air circulation in humid weather conditions.

The benefit is dry cushions app. one hour after downpour and no risk of mould building inside the cushions due to the constant air circulation. Outdoor only.

See how to change cuhsions easily

Explore the Choice collection