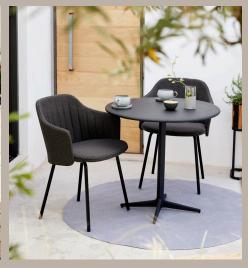

# **OUTDOOR BUILD YOUR CHAIR**

### 1. CHOOSE BASE SHELL COLOR

### 2. CHOOSE LEGS

COUNTER

Teak

CHAIR

W/4 LEGS

Teak

•

SLED W/4 LEGS Hot dip Hot dip galvanized steel galvanized steel •