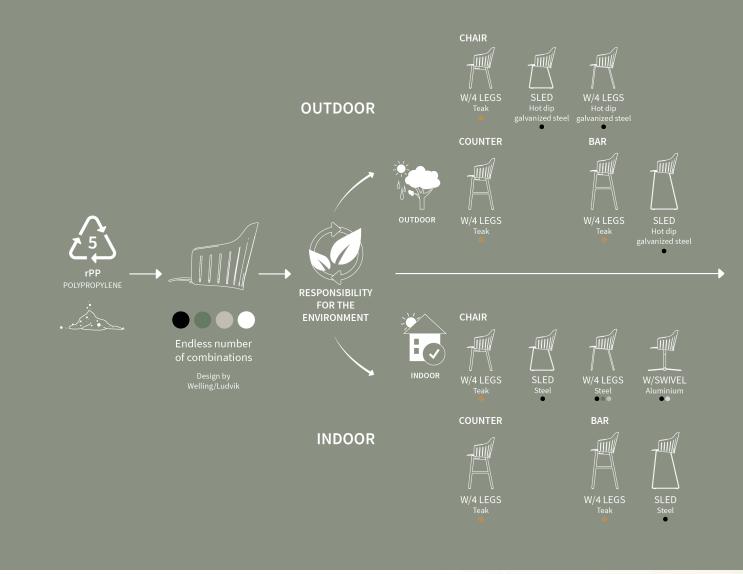

# The Life Cycle of Choice

# INDOOR **BUILD YOUR CHAIR**

### 1. CHOOSE BASE SHELL COLOR

### 2. CHOOSE LEGS

CHAIR

W/4 LEGS

Teak

•

SLED Steel

W/SWIVEL Aluminium ... Black / Dark green / Taupe Black / Polished

W/4 LEGS Teak

COUNTER

BAR

W/4 LEGS

Teak

SLED Steel

# **OUTDOOR BUILD YOUR CHAIR**

### 2. CHOOSE LEGS

COUNTER

Teak

CHAIR

W/4 LEGS

Teak

•

SLED W/4 LEGS Hot dip Hot dip galvanized steel galvanized steel •

BAR

Teak

SLED Hot dip galvanized steel .