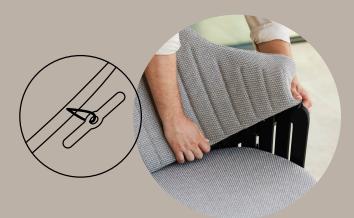

### 2. GLUE FREE, EASY TO RE-USE MATERIALS

Smart click on / off system so upholstery can be changed as needed. No glue. All materials can be separated and re-cycled.

### 8. SMART CLICK ON / OFF SYSTEM

Smart click on / off system so upholstery can be changed as needed.

The benefit is dry cushions app. one hour after downpour and no risk of mould building inside the cushions due to the constant air circulation. Outdoor only.

See how to change cuhsions easily

Explore the Choice collection