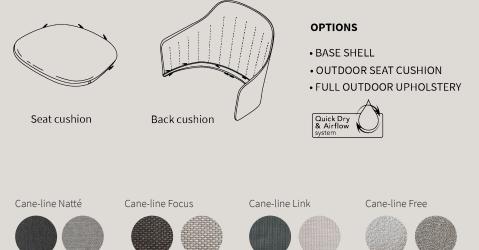

### 3. CHOOSE SEAT / BACK CUSHIONS

Seat cushion

**OPTIONS** 

- BASE SHELL
- INDOOR SEAT CUSHION
- FULL INDOOR UPHOLSTERY

### 5. QUICKDRY & AIRFLOW SYSTEM

Cane-line QuickDry & Airflow system offers cushions with special QuickDryFoam<sup>®</sup>. The unique cushion composition ensures quick drainage after heavy rain and effective air circulation in humid weather conditions.

The benefit is dry cushions app. one hour after downpour and no risk of mould building inside the cushions due to the constant air circulation. Outdoor only.

See how to change cuhsions easily

Explore the Choice collection